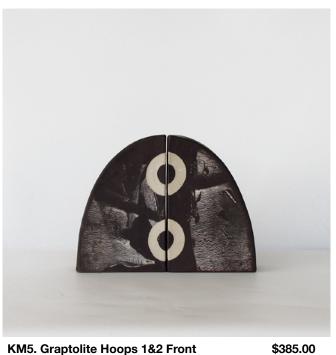

**Many Moons Back** 

**KM4. Life On Mars 1&2 Front** \$385.00 310H x120W x 45D iron rich stoneware, clay inlays, stains, engobe slip, underglaze, glaze

Life On Mars 1&2 Back

KM5. Graptolite Hoops 1&2 Front \$3 240H x185W x 45D iron rich stoneware, clay inlays, stains, engobe slip, underglaze, glaze

**Graptolite Hoops 1&2 Back** 

**KM6.** Dit Dash 1&2 Front \$385.00 240H x185W x 45D iron rich stoneware, clay inlays, stains, engobe slip, glaze

Dit Dash 1&2 Back

**KM7.** Cracked & Scattered1 1&2 Front \$420.00 260H x200W x 50D iron rich stoneware, clay inlays, stains, engobe slip, photographic iron transfer