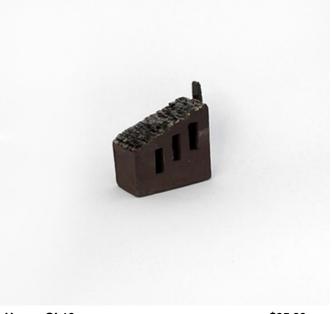

House OL15 130H x 45W x 60D stoneware clay, underglaze, glaze.

House OL16 70H x 80W x 40D stoneware clay, underglaze, glaze.

\$95.00