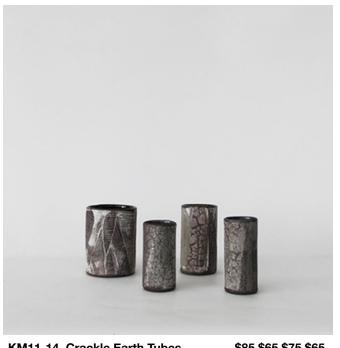

Boy 1&2 Back

**KM11-14. Crackle Earth Tubes** \$85 \$65 \$75 \$65 Largest 100H x 75D iron rich stoneware, stains, engobe slip, photographic iron transfer, glaze

KM15. Crackle Salt Pot \$65.00 240H x185W x 50D iron rich stoneware, engobe slip, photographic iron transfer, glaze