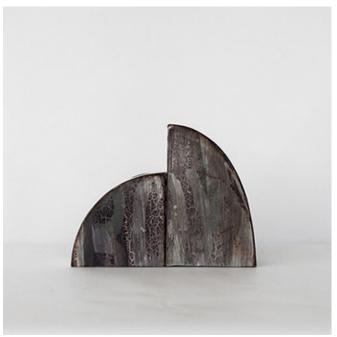

**Cosmos Arch Back** 

**KM2.** Stratasphere 182 Front \$450.00 310H x160W x 45D iron rich stoneware, stains, engobe slip, underglaze, glaze, photographic iron transfer

Stratasphere 1&2 Back

**KM1. Many Moons Front** \$450.00 240H x185W x 50D iron rich stoneware, clay inlays, stains, engobe slip, underglaze, glaze.