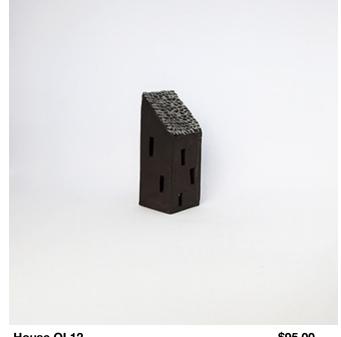

House OL12 110H x 45W x 45D stoneware clay, underglaze, glaze.

\$95.00

**House OL13** 95H x 80W x 40D stoneware clay, underglaze, glaze.

House OL14 \$125. 140H x 70W x 80D stoneware clay, underglaze, glaze.