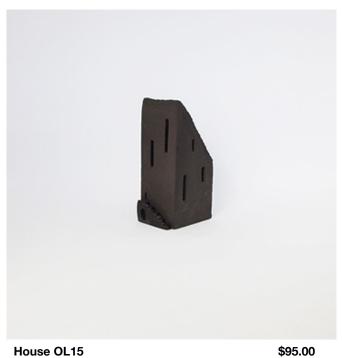

House OL15 130H x 45W x 60D stoneware clay, underglaze, glaze.

House OL16 70H x 80W x 40D stoneware clay, underglaze, glaze.

\$95.00