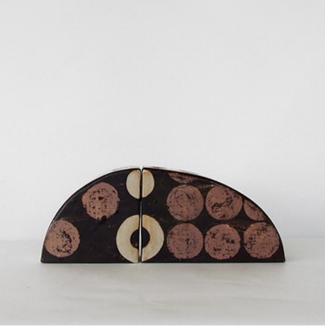

**Graptolite Hoops 1&2 Back** 

**KM6.** Dit Dash 1&2 Front \$385.00 240H x185W x 45D iron rich stoneware, clay inlays, stains, engobe slip, glaze

Dit Dash 1&2 Back

**KM7.** Cracked & Scattered1 1&2 Front \$420.00 260H x200W x 50D iron rich stoneware, clay inlays, stains, engobe slip, photographic iron transfer