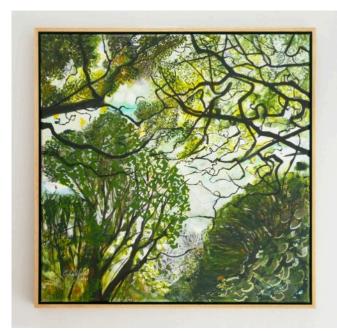

## Carolyn Radford

\$1850.00

\$1850.00

**CR1.** Light and Laughs in the Tree Bubble Framed 630H x 630W x 30D Liquid Acrylic on canvas

CR2. Shiver
Unframed
400H x 400W x 20D
Liquid Acrylic on raw ply

**CR3. Manuka Splash**Framed
630H x 630W x 30D
Liquid Acrylic on canvas

**CR4. Thrive**Framed
630H x 630W x 30D
Liquid Acrylic on canvas

\$1850.00

\$580.00

CR5. Light and Laughs in the Tree Bubble
Framed
630H x 630W x 30D
Liquid Acrylic on canvas

CR6. Enter if you will Unframed 400H x 400W x 20D Liquid Acrylic on raw ply