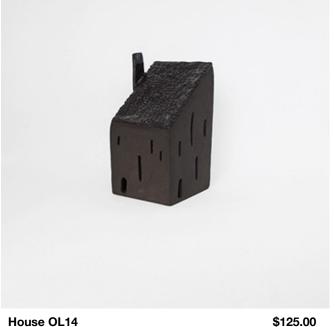

House OL12 110H x 45W x 45D stoneware clay, underglaze, glaze.

\$95.00

**House OL13** 95H x 80W x 40D stoneware clay, underglaze, glaze.

House OL14 \$125. 140H x 70W x 80D stoneware clay, underglaze, glaze.