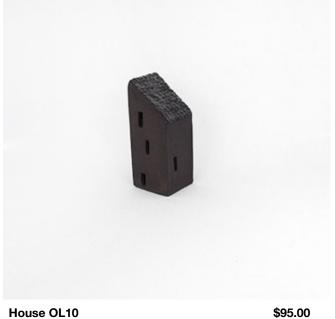

House OL8 130H x 55W x 65D stoneware clay, underglaze, glaze.

\$125.00

\$125.00

House OL9 90H x 45W x 35D stoneware clay, underglaze, glaze.

House OL10 115H x 45W x 40D stoneware clay, underglaze, glaze.

House OL11 130H x 55W x 45D stoneware clay, underglaze, glaze.