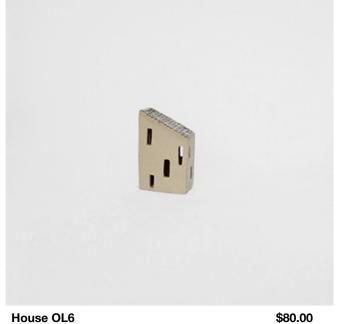

House OL4
115H x 70W x 60D
stoneware clay, underglaze, glaze.

\$125.00

**House OL5** 105H x 30W x 70D stoneware clay, underglaze, glaze.

House OL6 80H x 50W x 30D stoneware clay, underglaze, glaze.

House OL7 165H x 80W x 70D stoneware clay, underglaze, glaze.