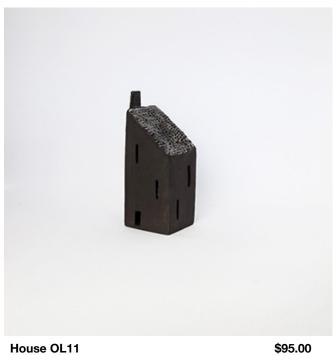

House OL8 130H x 55W x 65D stoneware clay, underglaze, glaze.

\$125.00

\$125.00

House OL9 90H x 45W x 35D stoneware clay, underglaze, glaze.

House OL10 115H x 45W x 40D stoneware clay, underglaze, glaze.

House OL11 130H x 55W x 45D stoneware clay, underglaze, glaze.