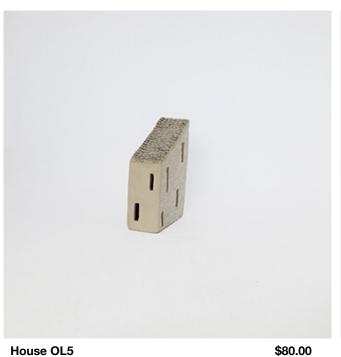

House OL4
115H x 70W x 60D
stoneware clay, underglaze, glaze.

\$125.00

**House OL5** 105H x 30W x 70D stoneware clay, underglaze, glaze.

House OL6 80H x 50W x 30D stoneware clay, underglaze, glaze.

House OL7 165H x 80W x 70D stoneware clay, underglaze, glaze.