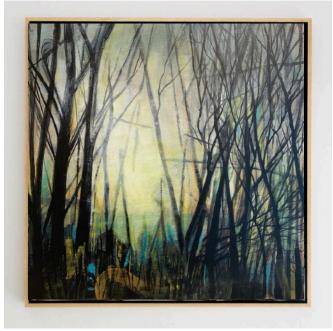

**CR4. Thrive**Framed
630H x 630W x 30D
Liquid Acrylic on canvas

\$1850.00

\$580.00

CR5. Light and Laughs in the Tree Bubble
Framed
630H x 630W x 30D
Liquid Acrylic on canvas

CR6. Enter if you will Unframed 400H x 400W x 20D Liquid Acrylic on raw ply