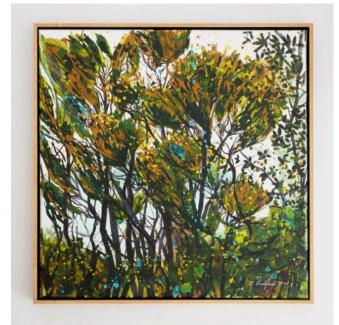

CR9. Entwined
Framed
630H x 630W x 30D
Liquid Acrylic on canvas

CR12. Memorial Walk Unframed 400H x 400W x 20D Liquid Acrylic on raw ply

CR10 & 11. Lucid \$600.00

• Fine Art Giclee Print on Art paper
Framed with Black Oak and non reflective glass
400H x 600W x 35D