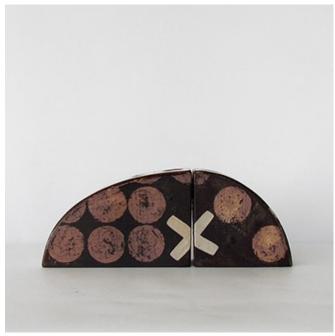

**Graptolite Hoops 1&2 Back** 

**KM6.** Dit Dash 1&2 Front \$385.00 240H x185W x 45D iron rich stoneware, clay inlays, stains, engobe slip, glaze

Dit Dash 1&2 Back

**KM7.** Cracked & Scattered1 1&2 Front \$420.00 260H x200W x 50D iron rich stoneware, clay inlays, stains, engobe slip, photographic iron transfer