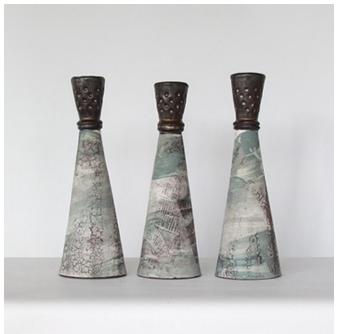

**KM16-18. Crackle Candle Sticks** \$120.00ea 240H x185W x 50D iron rich stoneware, stains, engobe slip, underglaze, photographic iron transfer, glaze

**KM19-26. Striped Candle Sticks** \$65.00ea 240H x185W x 50D iron rich stoneware, stains, engobe slip, underglaze, photographic iron transfer, glaze