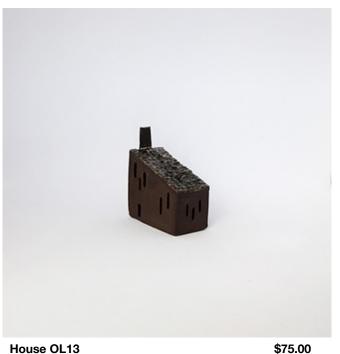

House OL12 110H x 45W x 45D stoneware clay, underglaze, glaze.

\$95.00

**House OL13** 95H x 80W x 40D stoneware clay, underglaze, glaze.

House OL14 \$125. 140H x 70W x 80D stoneware clay, underglaze, glaze.