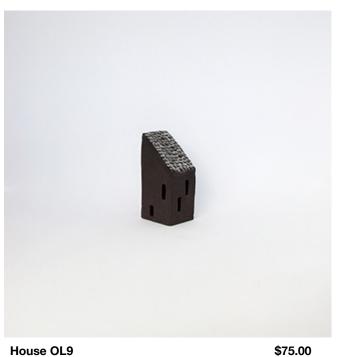

House OL8 130H x 55W x 65D stoneware clay, underglaze, glaze.

\$125.00

\$125.00

House OL9 90H x 45W x 35D stoneware clay, underglaze, glaze.

House OL10 115H x 45W x 40D stoneware clay, underglaze, glaze.

House OL11 130H x 55W x 45D stoneware clay, underglaze, glaze.