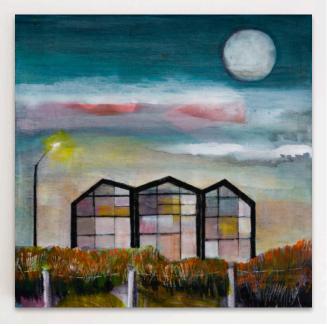

\$1850.00

**SOLD** 

CR7. Sentinel
Unframed
400H x 400W x 20D
Liquid Acrylic on raw ply

\$580.00 CR8. View to Water
Framed
600H x 600W x 30D
Liquid Acrylic on canvas

\$1850.00

\$580.00

\$1850.00

\$580.00

CR9. Entwined
Framed
630H x 630W x 30D
Liquid Acrylic on canvas

CR12. Memorial Walk Unframed 400H x 400W x 20D Liquid Acrylic on raw ply

CR10 & 11. Lucid \$600.00

• Fine Art Giclee Print on Art paper
Framed with Black Oak and non reflective glass
400H x 600W x 35D