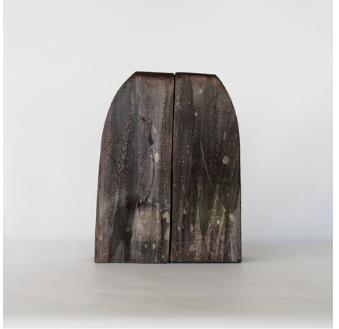

**Cosmos Arch Back** 

**KM2.** Stratasphere 182 Front \$450.00 310H x160W x 45D iron rich stoneware, stains, engobe slip, underglaze, glaze, photographic iron transfer

Stratasphere 1&2 Back

**KM1. Many Moons Front** \$450.00 240H x185W x 50D iron rich stoneware, clay inlays, stains, engobe slip, underglaze, glaze.