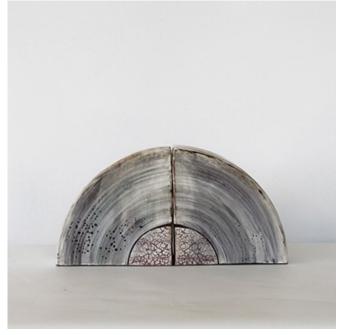

**Many Moons Back** 

**KM4. Life On Mars 1&2 Front** \$385.00 310H x120W x 45D iron rich stoneware, clay inlays, stains, engobe slip, underglaze, glaze

Life On Mars 1&2 Back

KM5. Graptolite Hoops 1&2 Front \$3 240H x185W x 45D iron rich stoneware, clay inlays, stains, engobe slip, underglaze, glaze