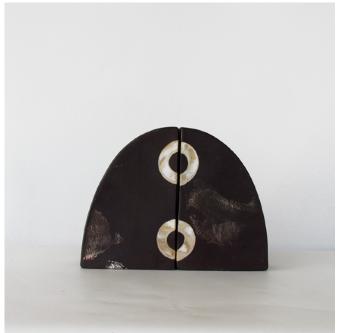

**Graptolite Hoops 1&2 Back** 

**KM6.** Dit Dash 1&2 Front \$385.00 240H x185W x 45D iron rich stoneware, clay inlays, stains, engobe slip, glaze

Dit Dash 1&2 Back

**KM7.** Cracked & Scattered1 1&2 Front \$420.00 260H x200W x 50D iron rich stoneware, clay inlays, stains, engobe slip, photographic iron transfer