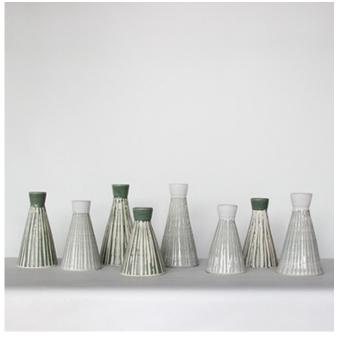

**KM16-18. Crackle Candle Sticks** \$120.00ea 240H x185W x 50D iron rich stoneware, stains, engobe slip, underglaze, photographic iron transfer, glaze

**KM19-26. Striped Candle Sticks** \$65.00ea 240H x185W x 50D iron rich stoneware, stains, engobe slip, underglaze, photographic iron transfer, glaze