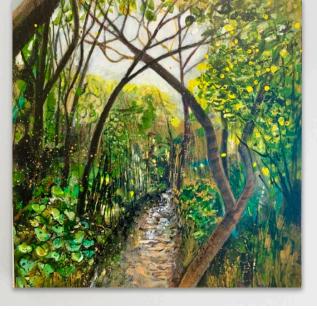

## Carolyn Radford

\$1850.00

\$1850.00

**CR1.** Light and Laughs in the Tree Bubble Framed 630H x 630W x 30D Liquid Acrylic on canvas

CR2. Shiver
Unframed
400H x 400W x 20D
Liquid Acrylic on raw ply

**CR3. Manuka Splash**Framed
630H x 630W x 30D
Liquid Acrylic on canvas

**CR4. Thrive**Framed
630H x 630W x 30D
Liquid Acrylic on canvas

\$1850.00

\$580.00

CR5. Light and Laughs in the Tree Bubble
Framed
630H x 630W x 30D
Liquid Acrylic on canvas

CR6. Enter if you will Unframed 400H x 400W x 20D Liquid Acrylic on raw ply