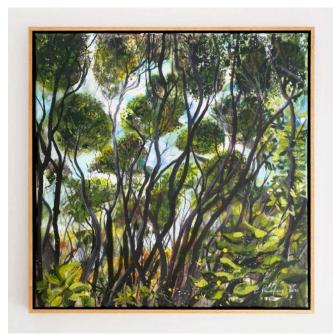

## Carolyn Radford

\$1850.00

\$1850.00

**CR1.** Light and Laughs in the Tree Bubble Framed 630H x 630W x 30D Liquid Acrylic on canvas

CR2. Shiver
Unframed
400H x 400W x 20D
Liquid Acrylic on raw ply

**CR3. Manuka Splash**Framed
630H x 630W x 30D
Liquid Acrylic on canvas

**CR4. Thrive**Framed
630H x 630W x 30D
Liquid Acrylic on canvas

\$1850.00

\$580.00

CR5. Light and Laughs in the Tree Bubble
Framed
630H x 630W x 30D
Liquid Acrylic on canvas

CR6. Enter if you will Unframed 400H x 400W x 20D Liquid Acrylic on raw ply