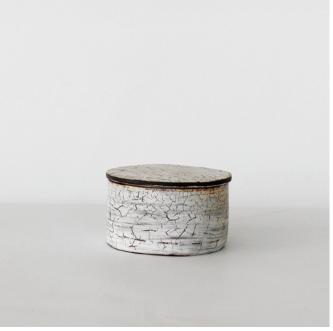

cked & Scattered1 1&2 Front \$420.00 260H x200W x 50D iron rich stoneware, clay inlays, stains, engobe slip, photographic iron transfer



Cracked & Scattered1 1&2 Back



**KM8.** Cracked & Scattered2 1&2 Front \$420.00 260H x200W x 50D iron rich stoneware, clay inlays, stains, engobe slip, photographic iron transfer



Cracked & Scattered2 1&2 Back



KM9. Girl Boy 1&2 Front \$385.00 240H x180W x 45D iron rich stoneware, stains, engobe slip, photographic iron transfer, glaze



Girl Boy 1&2 Back



**KM10. Boy 1&2 Front** \$385.00 250H x185W x 45D iron rich stoneware, stains, engobe slip, photographic iron transfer, glaze



Boy 1&2 Back



**KM11-14. Crackle Earth Tubes** \$85 \$65 \$75 \$65 Largest 100H x 75D iron rich stoneware, stains, engobe slip, photographic iron transfer, glaze



KM15. Crackle Salt Pot \$65.00 240H x185W x 50D iron rich stoneware, engobe slip, photographic iron transfer, glaze



**KM16-18. Crackle Candle Sticks** \$120.00ea 240H x185W x 50D iron rich stoneware, stains, engobe slip, underglaze, photographic iron transfer, glaze



**KM19-26. Striped Candle Sticks** \$65.00ea 240H x185W x 50D iron rich stoneware, stains, engobe slip, underglaze, photographic iron transfer, glaze

## Carolyn Radford

\$1850.00

\$1850.00



**CR1.** Light and Laughs in the Tree Bubble Framed 630H x 630W x 30D Liquid Acrylic on canvas



CR2. Shiver
Unframed
400H x 400W x 20D
Liquid Acrylic on raw ply



**CR3. Manuka Splash**Framed
630H x 630W x 30D
Liquid Acrylic on canvas



**CR4. Thrive**Framed
630H x 630W x 30D
Liquid Acrylic on canvas

\$1850.00

\$580.00