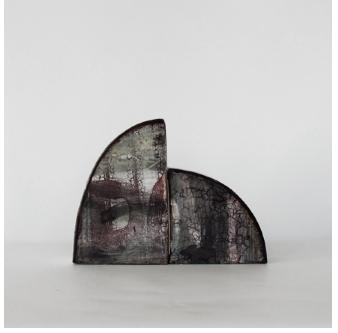

**Cosmos Arch Back** 

**KM2.** Stratasphere 182 Front \$450.00 310H x160W x 45D iron rich stoneware, stains, engobe slip, underglaze, glaze, photographic iron transfer

Stratasphere 1&2 Back

**KM1. Many Moons Front** \$450.00 240H x185W x 50D iron rich stoneware, clay inlays, stains, engobe slip, underglaze, glaze.