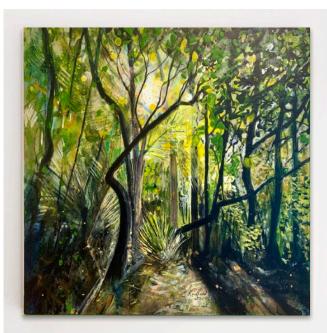

**CR4. Thrive**Framed
630H x 630W x 30D
Liquid Acrylic on canvas

\$1850.00

\$580.00

CR5. Light and Laughs in the Tree Bubble
Framed
630H x 630W x 30D
Liquid Acrylic on canvas

CR6. Enter if you will Unframed 400H x 400W x 20D Liquid Acrylic on raw ply

\$1850.00

**SOLD** 

CR7. Sentinel
Unframed
400H x 400W x 20D
Liquid Acrylic on raw ply

\$580.00 CR8. View to Water
Framed
600H x 600W x 30D
Liquid Acrylic on canvas

\$1850.00

\$580.00

\$1850.00

\$580.00