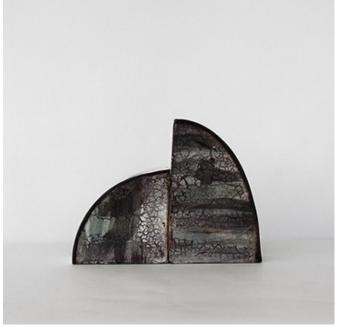

**Cosmos Arch Back** 

**KM2.** Stratasphere 182 Front \$450.00 310H x160W x 45D iron rich stoneware, stains, engobe slip, underglaze, glaze, photographic iron transfer

Stratasphere 1&2 Back

**KM1. Many Moons Front** \$450.00 240H x185W x 50D iron rich stoneware, clay inlays, stains, engobe slip, underglaze, glaze.