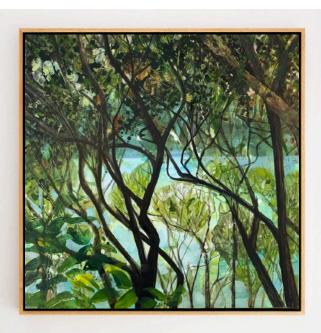

\$1850.00

**SOLD** 

CR7. Sentinel
Unframed
400H x 400W x 20D
Liquid Acrylic on raw ply

\$580.00 CR8. View to Water
Framed
600H x 600W x 30D
Liquid Acrylic on canvas

\$1850.00

\$580.00

\$1850.00

\$580.00

CR9. Entwined
Framed
630H x 630W x 30D
Liquid Acrylic on canvas

CR12. Memorial Walk Unframed 400H x 400W x 20D Liquid Acrylic on raw ply

CR10 & 11. Lucid \$600.00

• Fine Art Giclee Print on Art paper
Framed with Black Oak and non reflective glass
400H x 600W x 35D