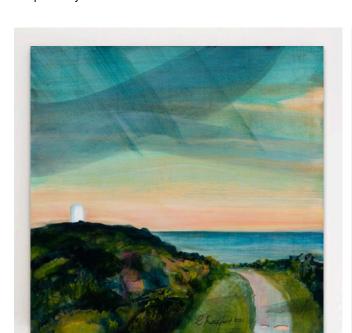

**CR4. Thrive**Framed
630H x 630W x 30D
Liquid Acrylic on canvas

\$1850.00

\$580.00

CR5. Light and Laughs in the Tree Bubble
Framed
630H x 630W x 30D
Liquid Acrylic on canvas

CR6. Enter if you will Unframed 400H x 400W x 20D Liquid Acrylic on raw ply

\$1850.00

**SOLD** 

CR7. Sentinel
Unframed
400H x 400W x 20D
Liquid Acrylic on raw ply

\$580.00 CR8. View to Water
Framed
600H x 600W x 30D
Liquid Acrylic on canvas

\$1850.00

\$580.00

\$1850.00

\$580.00